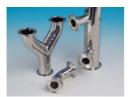

## TUBE & PIPE FITTINGS CLAMP (INCLUDING ASME BPE), RJT, DIN, IDF, SMS, BSP, FLANGED, PLAIN ENDED

Special bends and tees

**Ferrules** 

Reducers

Clamp fittings

**RJT** fittings

**DIN** fittings

IDF fittings

SMS fittings

**ASME tube fittings** 

Tube and pipe

Jacketed pipework

Pipe and saddle clips

Flanges