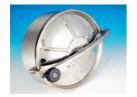

### MANWAYS SWIVEL LEVER, CIRCULAR, RECTANGULAR, OVAL, LOW RETENTION

Swivel lever

Circular

Rectangular

Non-return

Oval