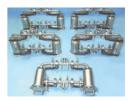

## TUBE & PIPE FITTINGS CLAMP (INCLUDING ASME BPE), RJT, DIN, IDF, SMS, BSP, FLANGED, PLAIN ENDED

Special bends and tees

**Ferrules** 

Reducers

Clamp fittings

**RJT** fittings

**DIN** fittings

IDF fittings

SMS fittings

**ASME tube fittings** 

Tube and pipe

Jacketed pipework

Pipe and saddle clips

Flanges