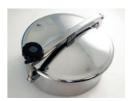

### MANWAYS SWIVEL LEVER, CIRCULAR, RECTANGULAR, OVAL, LOW RETENTION

Swivel lever

Circular

Rectangular

Non-return

Oval