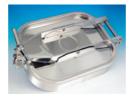

### MANWAYS SWIVEL LEVER, CIRCULAR, RECTANGULAR, OVAL, LOW RETENTION

Swivel lever

Circular

Rectangular

Non-return

Oval