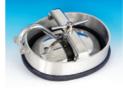

### MANWAYS SWIVEL LEVER, CIRCULAR, RECTANGULAR, OVAL, LOW RETENTION

Swivel lever

Circular

Rectangular

Non-return

Oval