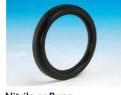

#### FDA APPROVED SEALS PTFE, NITRILE, EPDM, SILICONE, VITON®

PTFE & Encapsulated PTFE Nitrile or Buna

**EPDM** 

Silicone

Viton®