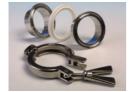

## TUBE & PIPE FITTINGS CLAMP (INCLUDING ASME BPE), RJT, DIN, IDF, SMS, BSP, FLANGED, PLAIN ENDED

Special bends and tees

**Ferrules** 

Reducers

Clamp fittings

**RJT** fittings

**DIN** fittings

IDF fittings

SMS fittings

**ASME tube fittings** 

Tube and pipe

Jacketed pipework

Pipe and saddle clips

Flanges