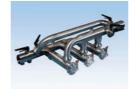

## TUBE & PIPE FITTINGS CLAMP (INCLUDING ASME BPE), RJT, DIN, IDF, SMS, BSP, FLANGED, PLAIN ENDED

Special bends and tees

**Ferrules** 

Reducers

Clamp fittings

**RJT** fittings

**DIN** fittings

IDF fittings

SMS fittings

**ASME tube fittings** 

Tube and pipe

Jacketed pipework

Pipe and saddle clips

Flanges