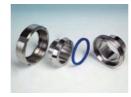

## TUBE & PIPE FITTINGS CLAMP (INCLUDING ASME BPE), RJT, DIN, IDF, SMS, BSP, FLANGED, PLAIN ENDED

Special bends and tees

**Ferrules** 

Reducers

Clamp fittings

**RJT** fittings

**DIN** fittings

IDF fittings

SMS fittings

**ASME tube fittings** 

Tube and pipe

Jacketed pipework

Pipe and saddle clips

Flanges