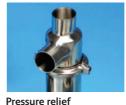

### **VALVES** BALL, BUTTERFLY, NON-RETURN, PRESSURE RELIEF

Butterfly

Valve customisation