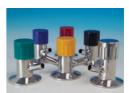

## **SAMPLE VALVES** SINGLE AND DOUBLE PORTS, 4MM AND 8MM ENTRY, CLAMP AND PLAIN-ENDED

Plain end single port 8mm

Clamp end double port

Plain end single port 4mm 3/4" simple sample valve

Colour coded handles