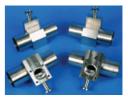

## TUBE & PIPE FITTINGS CLAMP (INCLUDING ASME BPE), RJT, DIN, IDF, SMS, BSP, FLANGED, PLAIN ENDED

Special bends and tees

**Ferrules** 

Reducers

Clamp fittings

**RJT** fittings

**DIN** fittings

IDF fittings

SMS fittings

**ASME tube fittings** 

Tube and pipe

Jacketed pipework

Pipe and saddle clips

Flanges