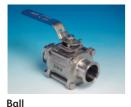

### **VALVES** BALL, BUTTERFLY, NON-RETURN, PRESSURE RELIEF

Butterfly

Valve customisation