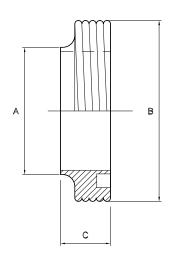

## SMS weld malepart - 316

| Nom size | Α     | В     | С    | Stock No  |
|----------|-------|-------|------|-----------|
| 1"       | 25.4  | 40.0  | 15.0 | 3001-5026 |
| 1 ½"     | 38.1  | 60.0  | 20.0 | 3001-5038 |
| 2"       | 50.8  | 70.0  | 20.0 | 3001-5051 |
| 2 ½"     | 63.5  | 85.0  | 24.0 | 3001-5064 |
| 3"       | 76.2  | 98.0  | 24.0 | 3001-5076 |
| 4"       | 101.6 | 125.0 | 30.0 | 3001-5102 |
| 4"       | 101.6 | 132.0 | 28.0 | 3001-5103 |