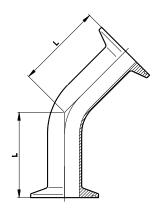

# ASME BPE Clamp bend 45 deg 316L

| Nom<br>size | Ctr – Face<br>L | Stock number |
|-------------|-----------------|--------------|
| 1/4"        | 25.4            | 5070-6006    |
| 3/8"        | 25.4            | 5070-6009    |
| 1/2"        | 25.4            | 5070-6013    |
| 3/4"        | 25.4            | 5070-6019    |
| 1"          | 28.6            | 5070-6026    |
| 1 ½"        | 36.5            | 5070-6038    |
| 2"          | 44.5            | 5070-6051    |