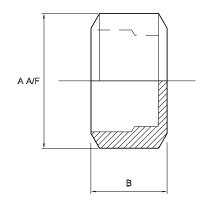

#### IDF Blank nut and chain

| Nominal size | Α     | В    | Stock number |
|--------------|-------|------|--------------|
| 1"           | 46.0  | 30.0 | 2207-5026    |
| 1 ½"         | 60.0  | 30.0 | 2207-5038    |
| 2"           | 75.0  | 30.0 | 2207-5051    |
| 2 ½"         | 90.0  | 30.0 | 2207-5064    |
| 3"           | 105.0 | 30.0 | 2207-5076    |
| 4"           | 133.0 | 30.0 | 2207-5102    |