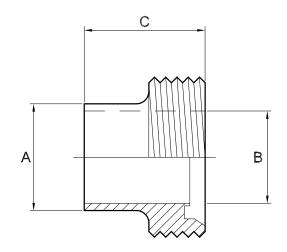

## **IDF Malepart - 316**

| Nominal size | А     | В     | С    | Stock number |
|--------------|-------|-------|------|--------------|
| 1"           | 25.7  | 29.2  | 21.5 | 2001-5026    |
| 1 ½"         | 38.4  | 42.7  | 21.5 | 2001-5038    |
| 2"           | 51.1  | 56.2  | 21.5 | 2001-5051    |
| 2 ½"         | 63.8  | 69.9  | 21.5 | 2001-5064    |
| 3"           | 76.5  | 82.6  | 21.5 | 2001-5076    |
| 4"           | 101.9 | 111.1 | 30   | 2001-5102    |

|                         | TECHNICAL DATA                                                                                                     |  |  |
|-------------------------|--------------------------------------------------------------------------------------------------------------------|--|--|
| Associated Standards    | BS 4825 : Part 4: 1991 (1" to 4" inclusive)                                                                        |  |  |
| Material                | 316 Stainless Steel                                                                                                |  |  |
| Material Certification: | BS EN 10204/DIN 50049.3.1                                                                                          |  |  |
| Finish                  | Internal 1.6Ra or better                                                                                           |  |  |
| Applications            | Used widely throughout the dairy industry                                                                          |  |  |
| IDF Fittings Range      | Unions, blanks, tees, bends, hoseliners, adaptors, concentric & eccentric reducers, Y pieces                       |  |  |
| Seal options:           | EPDM, Nitrile, Solid PTFE.                                                                                         |  |  |
| Notes                   | Dimensions are provided in good faith. Suitable seals must be chosen for required operating medium and temperature |  |  |
|                         | GENERAL CAPABILITIES                                                                                               |  |  |